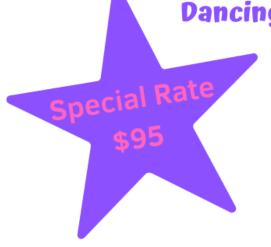

## **OFFERING TWO CLASS TIMES!**

Tuesday's July 9th-August 6th
Thursday's July 11th-August 8th
4:15-5 PM for ages 3-5

Dancing, tumbling & FUN!

Space is limited! Contact us to sign up!

508-690-1350 info@dancemsod.com