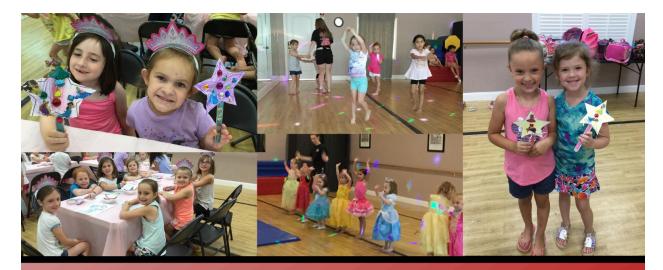

# Summer Dance Camp 2024

\*All photos were taken prior to COVID

Space is limited

so register

early!

# Monday-Thursday July 15th-18th

**Ages 3-9** 

Dancers will enjoy dancing, games, arts & crafts, a final performance and most importantly, memories and friendships to last a lifetime!

A \$25 deposit is required at the time of registration